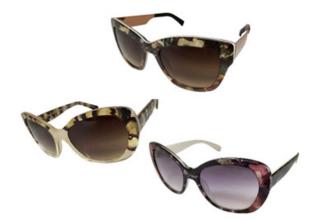

## **CAMAFEOS NATURALES**

(Hong Kong) El fabricante de anteojos premium, Okia, presenta su nueva colección Cameo Natural, inspirada en la pureza de las piedras naturales, con estampados marbolizados con la tecnología patentada HDA®, evocando el esplendor, la gracia y la estética clásica de los minerales como el mármol. Cada estilo se complementa con un mate o acabado brillante.

Un compromiso entre el minimalismo y los estampados explosivos de la temporada, Natural Cameo convierte la frialdad de las rocas en creaciones cálidas, con un brillo romántico que ayuda a expresar una única combinación entre moda, diseño y naturaleza.